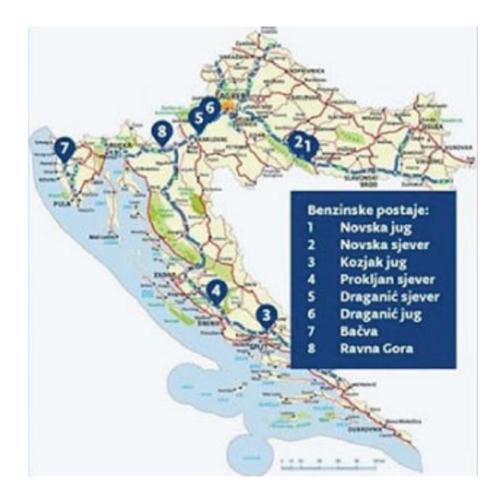

No stopping is permitted during transit, except at designated places indicated on the map.

During the stop, you are required to comply with strict social distance measures to avoid close personal contact at the distance of at least two (2) meters indoors and one (1) meter outdoors.

In addition, you are obliged to follow all instructions of the Civil Protection Representative or police officers.