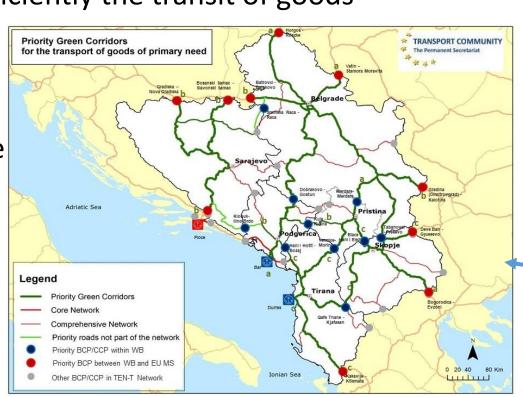

#### Border control interface

- Real-time visualization of the overall border situation in the home country and the neighboring countries
- Reporting in terms of waiting time and traffic flow
- Anticipates peak traffic and predict patterns
- Can be integrated with existing national tools to verify data

#### **Border officials** will help to update the map:

- Categorise the waiting situation as Green/Yellow/Red
- Send **notifications** to drivers
- Take a picture of the border traffic and

#### Driver interface

- Real-time visualization of crossing time in 187 border points (EU+Schengen)
- Notification may be received from border authorities concerning traffic and priority goods, when approaching the border
- Driver location is collected only when approaching the boarder and used to update (anonymously) on the overall border picture