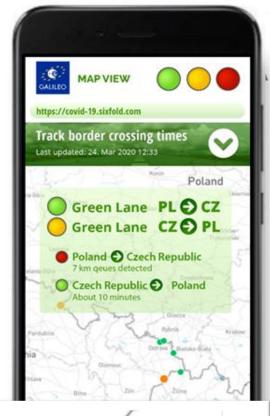

#### Border control interface

- Real-time visualization of the overall border situation in the home country and the neighboring countries
- Reporting in terms of waiting time and traffic flow
- Anticipates peak traffic and predict patterns
- Can be integrated with existing national tools to verify data

# Online map accessible

- Data from border officials and drivers Will enrich the Sixfold map
- Visualization (sixfold) of real time situation of border crossings for everyone
- Reporting tools only for restricted users: EC and Border authorities