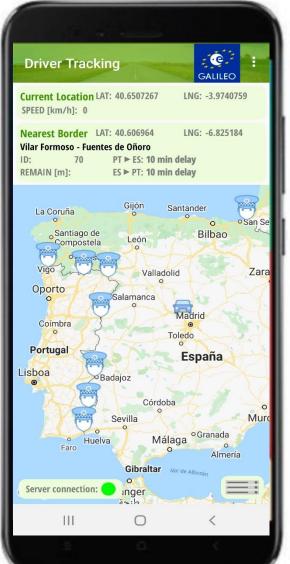

#### Driver interface

- Real-time visualization of crossing time in 187 border points (EU+Schengen)
- Notification may be received from border authorities concerning traffic and priority goods, when approaching the border
- Driver location is collected only when approaching the boarder and used to update (anonymously) on the overall border picture

#### **Drivers** will help to update the map:

- Automatically running the application by tracking in the background
- Data collected will serve to validate officials reporting on waiting time

Tracking starts <u>only</u>
inside the geo-fenced
area within a specified
distance from border
(1 km radius)