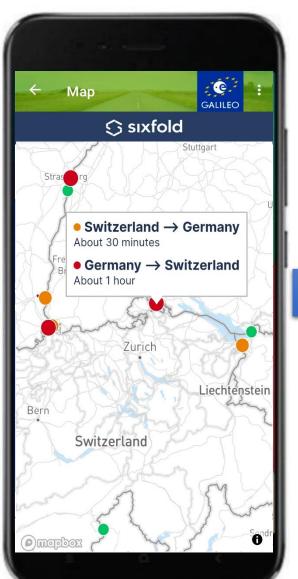

#### Driver interface

- Real-time visualization of crossing time in 187 border points (EU+Schengen)
- Notification may be received from border authorities concerning traffic and priority goods, when approaching the border
- Driver location is collected only when approaching the boarder and used to update (anonymously) on the overall border picture

# Online map accessible

- Data from border officials and drivers Will enrich the Sixfold map
- Visualization (sixfold) of real time situation of border crossings for everyone
- Reporting tools only for restricted users: EC and Border authorities