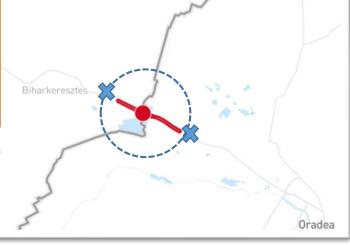

#### Driver interface

- Real-time visualization of crossing time in 187 border points (EU+Schengen)
- Notification may be received from border authorities concerning traffic and priority goods, when approaching the border
- Driver location is collected only when approaching the boarder and used to update (anonymously) on the overall border picture

#### **Drivers** will help to update the map:

- Automatically running the application by tracking in the background
- Data collected will serve to validate officials reporting on waiting time

Tracking starts <u>only</u>
inside the geo-fenced
area within a specified
distance from border
(1 km radius)