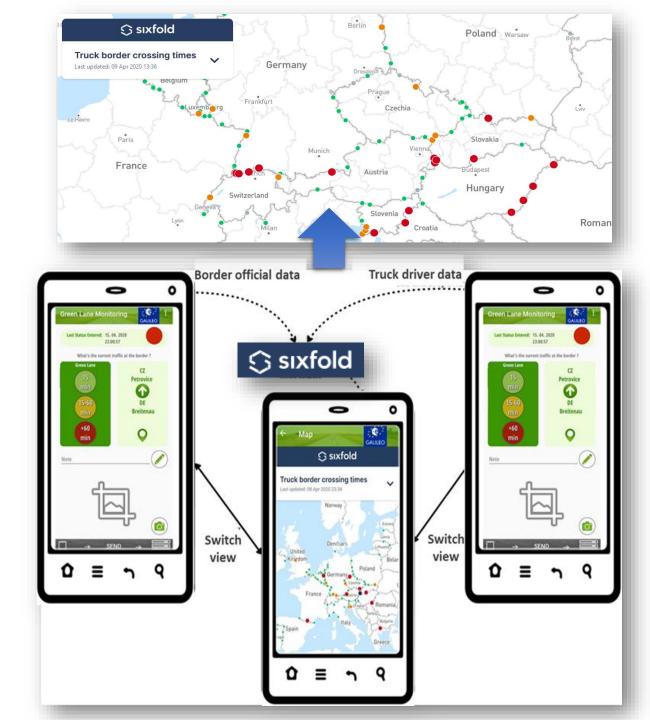

#### Border control interface

- Real-time visualization of the overall border situation in the home country and the neighboring countries
- Reporting in terms of waiting time and traffic flow
- Anticipates peak traffic and predict patterns
- Can be integrated with existing national tools to verify data

#### **Border officials** will help to update the map:

- Categorise the waiting situation as Green/Yellow/Red
- Send **notifications** to drivers
- Take a picture of the border traffic and

#### **Drivers** will help to update the map:

- Automatically running the application by tracking in the background
- Data collected will serve to validate officials reporting on waiting time

Tracking starts <u>only</u>
inside the geo-fenced
area within a specified
distance from border
(1 km radius)

# Online map accessible

- Data from border officials and drivers Will enrich the Sixfold map
- Visualization (sixfold) of real time situation of border crossings for everyone
- Reporting tools only for restricted users: EC and Border authorities