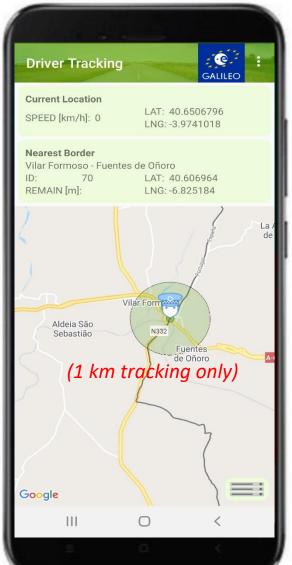

#### **Drivers** will help to update the map:

- Automatically running the application by tracking in the background
- Data collected will serve to validate officials reporting on waiting time

Tracking starts <u>only</u>
inside the geo-fenced
area within a specified
distance from border
(1 km radius)