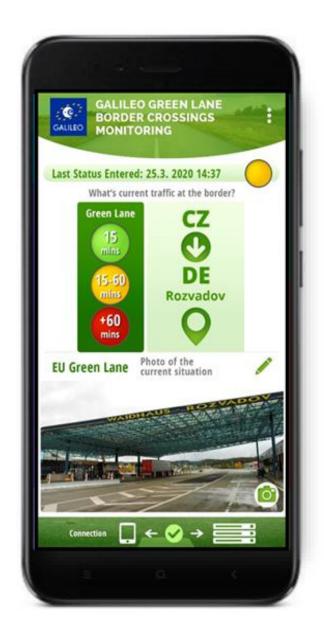

#### Border control interface

- Real-time visualization of the overall border situation in the home country and the neighboring countries
- Reporting in terms of waiting time and traffic flow
- Anticipates peak traffic and predict patterns
- Can be integrated with existing national tools to verify data

#### **Border officials** will help to update the map:

- Categorise the waiting situation as Green/Yellow/Red
- Send **notifications** to drivers
- Take a picture of the border traffic and

#### Driver interface

- Real-time visualization of crossing time in 187 border points (EU+Schengen)
- Notification may be received from border authorities concerning traffic and priority goods, when approaching the border
- Driver location is collected only when approaching the boarder and used to update (anonymously) on the overall border picture

# Online map accessible

- Data from border officials and drivers Will enrich the Sixfold map
- Visualization (sixfold) of real time situation of border crossings for everyone
- Reporting tools only for restricted users: EC and Border authorities