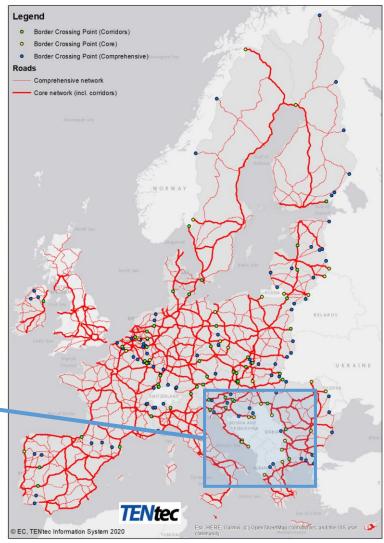

#### Border control interface

- Real-time visualization of the overall border situation in the home country and the neighboring countries
- Reporting in terms of waiting time and traffic flow
- Anticipates peak traffic and predict patterns
- Can be integrated with existing national tools to verify data

#### Driver interface

- Real-time visualization of crossing time in 187 border points (EU+Schengen)
- Notification may be received from border authorities concerning traffic and priority goods, when approaching the border
- Driver location is collected only when approaching the boarder and used to update (anonymously) on the overall border picture