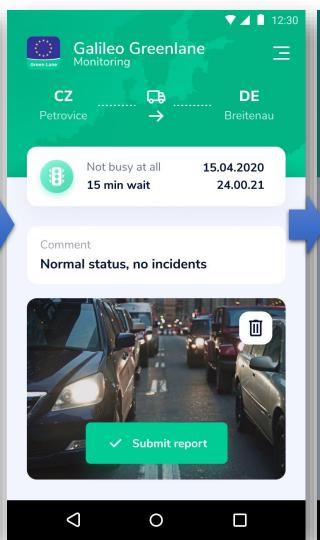

lberto Fernández Wyttenbach – <u>alberto.fernandez@gsa.europa.eu</u>

# "Galileo Green Lane" Mobile App

OSA A

- Technological solution to support the EU Green lane border crossings implementation monitoring
- The objective of the "Galileo App" is to offload borders and manage more efficiently the transit of goods
- It will provide with a tool to report on the Green Lanes initiative implementation
- Partnership withSixfold platform
- Pilots: CZ, HU, FR, ES, GR





### Testing campaign: NATIONAL BORDER AUTHORITIES



## Testing campaign: TRUCK DRIVERS, with the support of



- We achieved +3,000 downloads of the App!
- Data received from 97 different border crossings from 27 countries

#### Real time visualization & Drivers interface











### **Border authorities interface**











### **Visualization & Analytics**







https://greenlane.sixfold.com/reports







# Galileo Green Lane

European GNSS Agency