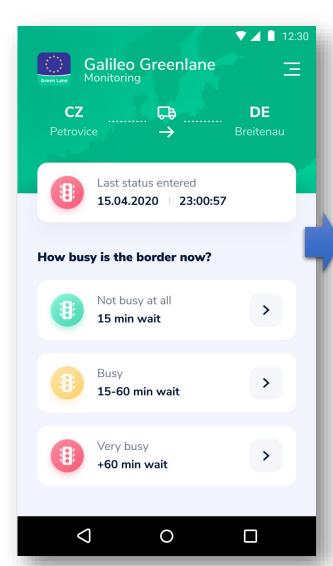

y

Alberto Fernández Wyttenbach – <u>alberto.fernandez@gsa.europa.eu</u>

# "Galileo Green Lane" Mobile App

OSA A

- Technological solution to support the EU Green lane border crossings implementation monitoring
- The objective of the "Galileo App" is to offload borders and manage more efficiently the transit of goods
- It will provide with a tool to report on the Green Lanes initiative implementation
- Partnership withSixfold platform
- Pilots: CZ, HU, FR, ES, GR





### Testing campaign: NATIONAL BORDER AUTHORITIES



## Testing campaign: TRUCK DRIVERS, with the support of



- We achieved +3,000 downloads of the App!
- Data received from 97 different border crossings from 27 countries

#### Real time visualization & Drivers interface











### **Border authorities interface**











### **Visualization & Analytics**







https://greenlane.sixfold.com/reports







# Galileo Green Lane

European GNSS Agency