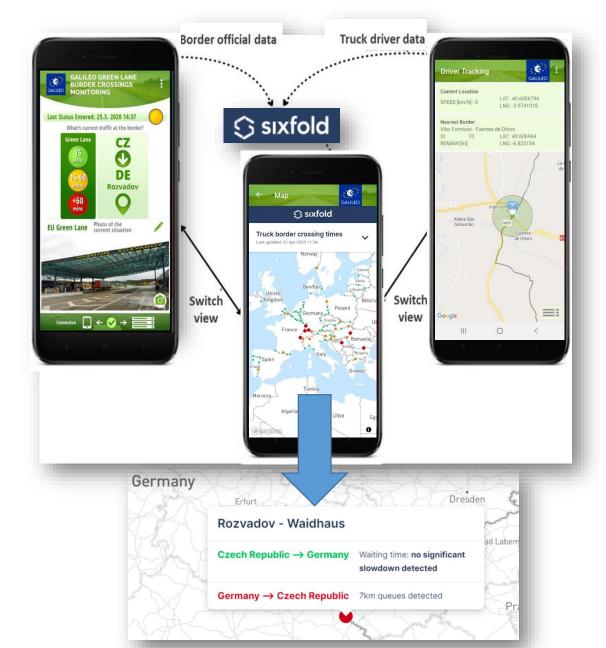

# "Galileo Green Lane" Mobile App

OSA A

- Technological solution to support the EU Green lane border crossings implementation monitoring
- The objective of the "Galileo App" is to offload borders and manage more efficiently the transit of goods
- It will provide with a tool to report on the Green Lanes initiative implementation
- Partnership withSixfold platform
- Pilots: CZ, HU, FR, ES, GR

## Testing campaign: TRUCK DRIVERS, with the support of

- We achieved +3,000 downloads of the App!
- Data received from 97 different border crossings from 27 countries

#### Real time visualization & Drivers interface

### **Border authorities interface**

### **Visualization & Analytics**

https://greenlane.sixfold.com/reports