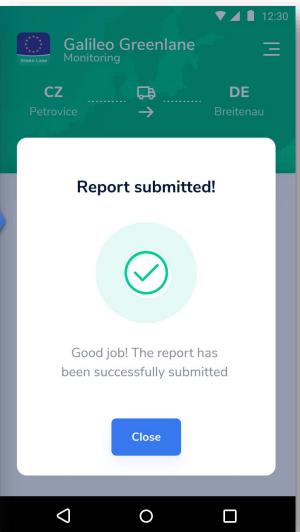

erto Fernández Wyttenbach – <u>alberto.fernandez@gsa.europa.eu</u>

# "Galileo Green Lane" Mobile App

OSA A

- Technological solution to support the EU Green lane border crossings implementation monitoring
- The objective of the "Galileo App" is to offload borders and manage more efficiently the transit of goods
- It will provide with a tool to report on the Green Lanes initiative implementation
- Partnership withSixfold platform
- Pilots: CZ, HU, FR, ES, GR





### Testing campaign: NATIONAL BORDER AUTHORITIES



## Testing campaign: TRUCK DRIVERS, with the support of



- We achieved +3,000 downloads of the App!
- Data received from 97 different border crossings from 27 countries

#### Real time visualization & Drivers interface











### **Border authorities interface**











### **Visualization & Analytics**







https://greenlane.sixfold.com/reports







# Galileo Green Lane

European GNSS Agency