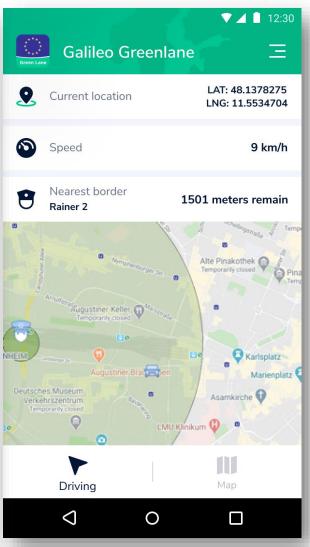

## Galileo Green Lane

European GNSS Agency

Alberto Fernández Wyttenbach – <u>alberto.fernandez@gsa.europa.eu</u>

# "Galileo Green Lane" Mobile App

OSA A

- Technological solution to support the EU Green lane border crossings implementation monitoring
- The objective of the "Galileo App" is to offload borders and manage more efficiently the transit of goods
- It will provide with a tool to report on the Green Lanes initiative implementation
- Partnership withSixfold platform
- Pilots: CZ, HU, FR, ES, GR





### Testing campaign: NATIONAL BORDER AUTHORITIES



## Testing campaign: TRUCK DRIVERS, with the support of



- We achieved +3,000 downloads of the App!
- Data received from 97 different border crossings from 27 countries

#### Real time visualization & Drivers interface











### **Border authorities interface**











### **Visualization & Analytics**







https://greenlane.sixfold.com/reports







# Galileo Green Lane

European GNSS Agency