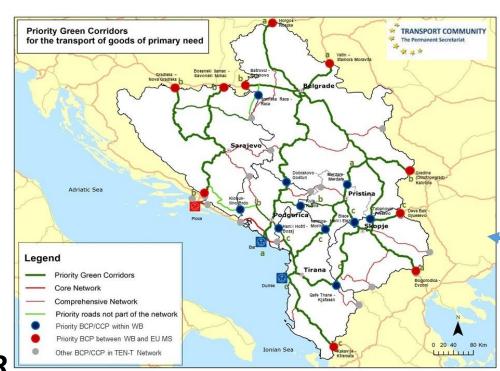

# "Galileo Green Lane" Mobile App

OSA A

- Technological solution to support the EU Green lane border crossings implementation monitoring
- The objective of the "Galileo App" is to offload borders and manage more efficiently the transit of goods
- It will provide with a tool to report on the Green Lanes initiative implementation
- Partnership withSixfold platform
- Pilots: CZ, HU, FR, ES, GR