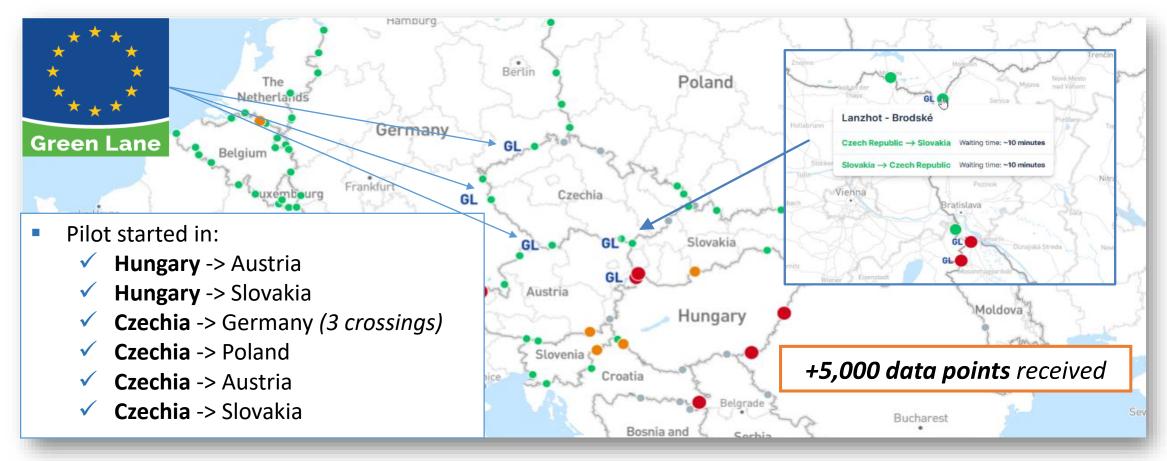

## Testing campaign: TRUCK DRIVERS, with the support of

- We achieved +3,000 downloads of the App!
- Data received from 97 different border crossings from 27 countries