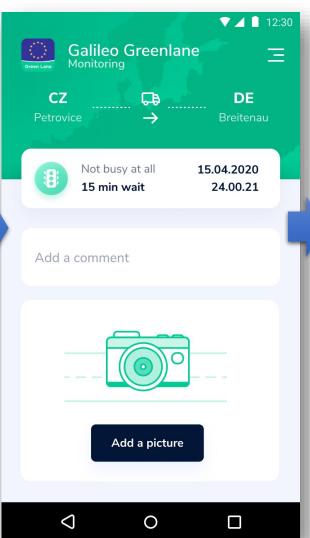

Alberto Fernández Wyttenbach – <u>alberto.fernandez@gsa.europa.eu</u>

# "Galileo Green Lane" Mobile App

OSA A

- Technological solution to support the EU Green lane border crossings implementation monitoring
- The objective of the "Galileo App" is to offload borders and manage more efficiently the transit of goods
- It will provide with a tool to report on the Green Lanes initiative implementation
- Partnership withSixfold platform
- Pilots: CZ, HU, FR, ES, GR





### Testing campaign: NATIONAL BORDER AUTHORITIES



## Testing campaign: TRUCK DRIVERS, with the support of



- We achieved +3,000 downloads of the App!
- Data received from 97 different border crossings from 27 countries

#### Real time visualization & Drivers interface











### **Border authorities interface**











### **Visualization & Analytics**







https://greenlane.sixfold.com/reports







# Galileo Green Lane

European GNSS Agency