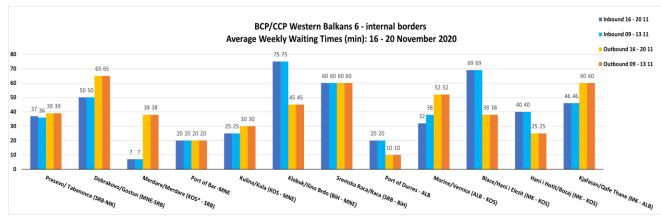

| BORDER /   | COMMON CROSSING POINT | Waiting times weekly average (minutes)                                                                                |                         | TREND  |
|------------|-----------------------|-----------------------------------------------------------------------------------------------------------------------|-------------------------|--------|
|            |                       | WEEK<br>16 – 20.11                                                                                                    | 1 WEEK AGO<br>9 – 13.11 |        |
| SRB - MK   | Presevo/ Tabanovce    | 37/39                                                                                                                 | 36/39                   | Stable |
| MNE - SRB  | Dobrakovo/Gostun      | 50/65                                                                                                                 | 50/65                   | Stable |
| KOS* - SRB | Merdare/Merdare       | 7/38                                                                                                                  | 7/38                    | Stable |
| MNE        | Port of Bar           | 20/20                                                                                                                 | 20/20                   | Stable |
| KOS - MNE  | Kulina/Kula           | 25/30                                                                                                                 | 25/30                   | Stable |
| BiH - MNE  | Klobuk/Ilino Brdo     | 75/45                                                                                                                 | 75/45                   | Stable |
| SRB - BiH  | Sremska Raca/Raca     | 60/60 (except Wednesday<br>when there was significant<br>delay due to customs sys-<br>tem crush – reported by<br>SRB) | 60/60                   | Stable |
| ALB        | Port of Durres        | 20/10                                                                                                                 | 20/10                   | Stable |
| ALB - KOS  | Morine/Vernice        | 32/52                                                                                                                 | 38/52                   | Stable |
| MK - KOS   | Blace/Hani i Elezit   | 69/38                                                                                                                 | 69/38                   | Stable |
| ALB - MNE  | Hani i Hotit/Bozaj    | 40/25                                                                                                                 | 40/25                   | Stable |
| MK - ALB   | Kjafasan/Qafe Thane   | 46/60                                                                                                                 | 46/60                   | Stable |

\* This designation is without prejudice to positions on status and is in line with UNSC 1244 and the ICJ Opinion on Kosovo Declaration of Independence.

Figure 1: Average weekly waiting times (consecutive weekly trends)