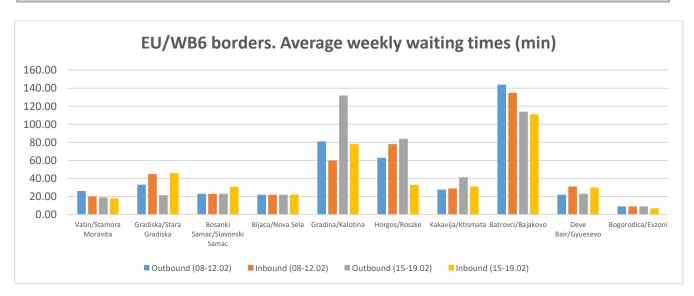

## **BORDER MONITORING**

Horgos/Roszke kept performing well last week, the slight increase in waiting times on SRB-HUN direction being compensated by a comparable decrease on the opposite side. An improvement was also seen in Batrovci/Bajakovo who remained, though, the most crowded of the EU/WB6 BCPs. Situation worsened in Gradina/Kalotina where high daily variations were registered and Kakavija/Ktismata. A slight improvement could be noted in Vatin/Stamora Moravita and Gradiska/Stara Gradiska, while for the other BCPs under monitoring the situation has remained more or less stable.

| BORDER CROSSING POINT |                                | Waiting times weekly average (minutes) |                    |           |
|-----------------------|--------------------------------|----------------------------------------|--------------------|-----------|
|                       |                                | 1 WEEK AGO<br>08 – 12.02               | Week<br>15 - 19.02 | TREND     |
| SRB - RO              | Vatin/Stamora Moravita         | 26/20                                  | 19/18              | Improving |
| BiH - HR              | Gradiska/Stara Gradiska        | 33.2/44.8                              | 21.4/46            | Improving |
| BiH - HR              | Bosanski Samac/Slavonski Samac | 23/23                                  | 23/30.6            | Stable    |
| BiH - HR              | Bijaca/Nova Sela               | 22/22                                  | 22/22              | Stable    |
| SRB – BG              | Gradina/Kalotina               | 81/60                                  | 132/78             | Worsening |
| SRB – HUN             | Horgos/Roszke                  | 63/78                                  | 84/33              | Stable    |
| ALB – EL              | Kakavija/Ktismata              | 27.6/29                                | 41.4/31            | Worsening |
| SRB - HR              | Batrovci/Bajakovo              | 144/135                                | 114/111            | Improving |
| MK – BG               | Deve Bair/Gyuesevo             | 22/31                                  | 23/30              | Stable    |
| MK – EL               | Bogorodica/Evzoni              | 9/9                                    | 9/7                | Stable    |

Figure 1: Average weekly waiting times (consecutive weekly trends)