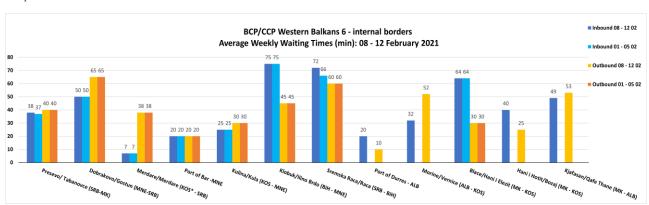

## **BORDER MONITORING**

During the second week of February (08 - 12 February 2021), the situation has remained stable at almost all internal BCP/CCPs. A trend of small increases of waiting times in the past two weeks has been noticed on **Sremska Raca/Raca** BCP, on the SRB – BiH direction.

| BORDER /COMMON CROSSING POINT |                     | Waiting times weekly average (minutes) |                                                                                 | TREND     |
|-------------------------------|---------------------|----------------------------------------|---------------------------------------------------------------------------------|-----------|
|                               |                     | WEEK<br>08 - 12.02                     | 1 WEEK AGO<br>01 – 05.02                                                        |           |
| SRB - MK                      | Presevo/ Tabanovce  | 38/40                                  | 37/40                                                                           | Stable    |
| MNE - SRB                     | Dobrakovo/Gostun    | 50/65                                  | 50/65                                                                           | Stable    |
| KOS* - SRB                    | Merdare/Merdare     | 7/38                                   | 7/38                                                                            | Stable    |
| MNE                           | Port of Bar         | 20/20                                  | 20/20                                                                           | Stable    |
| KOS - MNE                     | Kulina/Kula         | 25/30                                  | 25/30                                                                           | Stable    |
| BiH - MNE                     | Klobuk/Ilino Brdo   | 75/45                                  | 75/45                                                                           | Stable    |
| SRB - BiH                     | Sremska Raca/Raca   | 72/60                                  | 66/60                                                                           | Worsening |
| ALB                           | Port of Durres      | 20/10                                  | No info                                                                         | Stable    |
| ALB - KOS                     | Morine/Vernice      | 32/52                                  | ALB side did not provide info; KOS data show similar waiting times as last week | Stable    |
| MK - KOS                      | Blace/Hani i Elezit | 64/30                                  | 64/30                                                                           | Stable    |
| ALB - MNE                     | Hani i Hotit/Bozaj  | 40/25                                  | ALB side did not provide info; MNE data show similar waiting times as last week | Stable    |
| MK - ALB                      | Kjafasan/Qafe Thane | 49/53                                  | ALB side did not provide info; MK data show similar waiting times as last week  | Stable    |