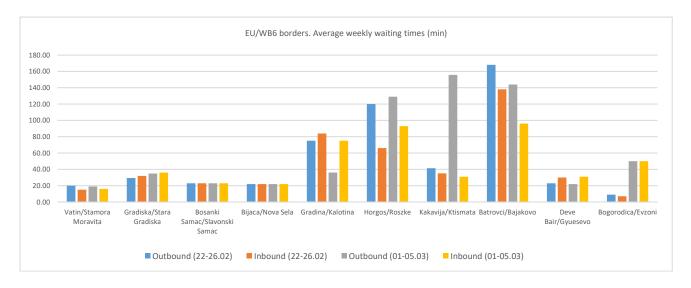

## **BORDER MONITORING**

Waiting times have kept decreasing in Gradina/Kalotina. Situation has also improved in Batrovci/Bajakovo which remained, though, the most crowded of the EU/WB6 BCPs under monitoring. In Horgos/Roszke waiting times have been on an increasing pace for the second week in the row. Kakvija/Ktismata and Bogorodica/Evzoni have experienced sharp increase in waiting times, further to the Greek authorities' decision to impose supplementary border restriction for Covid19 related reasons.

| BORDER CROSSING POINT |                                | Waiting times weekly average (minutes) |                  |           |
|-----------------------|--------------------------------|----------------------------------------|------------------|-----------|
|                       |                                | 1 WEEK AGO<br>22 – 26.02               | Week<br>01-05.03 | TREND     |
| SRB - RO              | Vatin/Stamora Moravita         | 20/15                                  | 19/16            | Stable    |
| BiH - HR              | Gradiska/Stara Gradiska        | 29.4/32                                | 34.8/36          | Stable    |
| BiH - HR              | Bosanski Samac/Slavonski Samac | 23/23                                  | 23/23            | Stable    |
| BiH - HR              | Bijaca/Nova Sela               | 22/22                                  | 22/22            | Stable    |
| SRB – BG              | Gradina/Kalotina               | 75/84                                  | 36/75            | Improving |
| SRB – HUN             | Horgos/Roszke                  | 120/66                                 | 129/93           | Worsening |
| ALB – EL              | Kakavija/Ktismata              | 41.4/35                                | 155.6/31         | Worsening |
| SRB - HR              | Batrovci/Bajakovo              | 168/138                                | 144/96           | Improving |
| MK – BG               | Deve Bair/Gyuesevo             | 23/30                                  | 22/31            | Stable    |
| MK-EL                 | Bogorodica/Evzoni              | 9/7                                    | 50/50            | Worsening |

Figure 1: Average weekly waiting times (consecutive weekly trends)