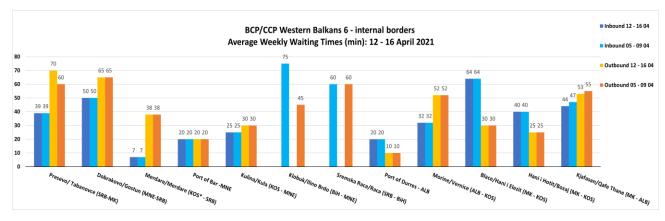

## **BORDER MONITORING**

During the second week of April (12 - 16 April 2021), the situation has remained stable at almost all internal BCP/CCPs.

| BORDER /COMMON CROSSING POINT |                     | Waiting times weekly average (minutes)                                                                                             |                             | TREND     |
|-------------------------------|---------------------|------------------------------------------------------------------------------------------------------------------------------------|-----------------------------|-----------|
|                               |                     | WEEK<br>05 – 09.04                                                                                                                 | 1 WEEK AGO<br>29.03 – 02.04 |           |
| SRB - MK                      | Presevo/ Tabanovce  | 39/70                                                                                                                              | 39/60                       | Worsening |
| MNE - SRB                     | Dobrakovo/Gostun    | 50/65                                                                                                                              | 50/65                       | Stable    |
| KOS* - SRB                    | Merdare/Merdare     | 7/38                                                                                                                               | 7/38                        | Stable    |
| MNE                           | Port of Bar         | 20/20                                                                                                                              | 20/20                       | Stable    |
| KOS - MNE                     | Kulina/Kula         | 25/30                                                                                                                              | 25/30                       | Stable    |
| BiH - MNE                     | Klobuk/Ilino Brdo   | BIH data not provided, however<br>MNE data does not show any<br>changes in relation to last week.                                  | 75/45                       | Stable    |
| SRB - BiH                     | Sremska Raca/Raca   | BIH data not provided, however<br>SRB data show that the waiting<br>times on SRB-BIH direction has<br>increased from 30 to 72 min. | 60/60                       | Worsening |
| ALB                           | Port of Durres      | 20/10                                                                                                                              | 20/10                       | Stable    |
| ALB - KOS                     | Morine/Vernice      | 32/52                                                                                                                              | 32/52                       | Stable    |
| MK - KOS                      | Blace/Hani i Elezit | 64/30                                                                                                                              | 64/30                       | Stable    |
| ALB - MNE                     | Hani i Hotit/Bozaj  | 40/25                                                                                                                              | 40/25                       | Stable    |
| MK - ALB                      | Kjafasan/Qafe Thane | 47/55                                                                                                                              | 47/55                       | Stable    |

\* This designation is without prejudice to positions on status and is in line with UNSC 1244 and the ICJ Opinion on Kosovo Declaration of Independence.

Figure 1: Average weekly waiting times (consecutive weekly trends)