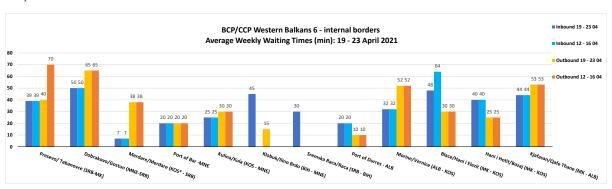

## **BORDER MONITORING**

During the third week of April (19 - 23 April 2021), the situation has remained stable at almost all internal BCP/CCPs.

| BORDER /COMMON CROSSING POINT |                     | Waiting times weekly average (minutes) |                                                                                                      | TREND     |
|-------------------------------|---------------------|----------------------------------------|------------------------------------------------------------------------------------------------------|-----------|
|                               |                     | WEEK<br>19.4 – 23.4                    | 1 WEEK AGO<br>12 – 16.04                                                                             |           |
| SRB - MK                      | Presevo/ Tabanovce  | 39/40                                  | 39/70                                                                                                | Improving |
| MNE - SRB                     | Dobrakovo/Gostun    | 50/65                                  | 50/65                                                                                                | Stable    |
| KOS* - SRB                    | Merdare/Merdare     | 7/38                                   | 7/38                                                                                                 | Stable    |
| MNE                           | Port of Bar         | 20/20                                  | 20/20                                                                                                | Stable    |
| KOS - MNE                     | Kulina/Kula         | 25/30                                  | 25/30                                                                                                | Stable    |
| BiH - MNE                     | Klobuk/Ilino Brdo   | 45/15                                  | BIH data not provided, however MNE data does not show any changes in relation to last week.          | Stable    |
| SRB - BiH                     | Sremska Raca/Raca   | 30/-                                   | BIH data not provided,<br>however SRB data does<br>not show any changes<br>in relation to last week. | Stable    |
| ALB                           | Port of Durres      | 20/10                                  | 20/10                                                                                                | Stable    |
| ALB - KOS                     | Morine/Vernice      | 32/52                                  | 32/52                                                                                                | Stable    |
| MK - KOS                      | Blace/Hani i Elezit | 48/30                                  | 64/30                                                                                                | Improving |
| ALB - MNE                     | Hani i Hotit/Bozaj  | 40/25                                  | 40/25                                                                                                | Stable    |
| MK - ALB                      | Kjafasan/Qafe Thane | 44/53                                  | 47/55                                                                                                | Stable    |

<sup>\*</sup> This designation is without prejudice to positions on status and is in line with UNSC 1244 and the ICJ Opinion on Kosovo Declaration of Independence.

Figure 1: Average weekly waiting times (consecutive weekly trends)