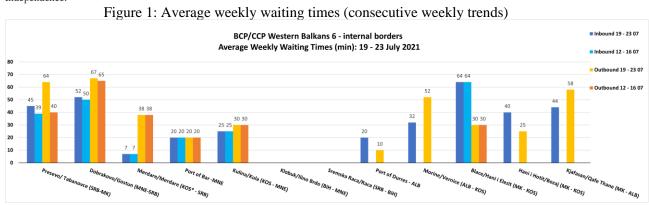

## **BORDER MONITORING**

During previous week of July (19 - 23 July 2021), the situation has remained stable at most internal BCP/CCPs monitored. Worsening was reported for **Presevo/Tabanovce** and **Sremska Raca/Raca**.

| BORDER /COMMON CROSSING<br>POINT |                     | Waiting times weekly average (minutes)                                             |                                                                             | TREND     |
|----------------------------------|---------------------|------------------------------------------------------------------------------------|-----------------------------------------------------------------------------|-----------|
|                                  |                     | WEEK<br>19 - 23.07                                                                 | 1 WEEK AGO<br>12 - 16.07                                                    |           |
| SRB - MK                         | Presevo/Tabanovce   | 45/64                                                                              | 39/40                                                                       | Worsening |
| MNE - SRB                        | Dobrakovo/Gostun    | 52/67                                                                              | 50/65                                                                       | Stable    |
| KOS* - SRB                       | Merdare/Merdare     | 7/38                                                                               | 7/38                                                                        | Stable    |
| MNE                              | Port of Bar         | 20/20                                                                              | 20/20                                                                       | Stable    |
| KOS - MNE                        | Kulina/Kula         | 25/30                                                                              | 25/30                                                                       | Stable    |
| BiH - MNE                        | Klobuk/Ilino Brdo   | BIH data not available. MNE data<br>show no major change since last<br>week        | BIH data not available. MNE data<br>show no major change since last<br>week | Stable    |
| SRB - BiH                        | Sremska Raca/Raca   | BIH data not available. SRB data show increase of waiting times in both directions | BIH data not available. SRB data<br>show no major change since last<br>week | Worsening |
| ALB                              | Port of Durres      | 20/10                                                                              | n/a                                                                         | Stable    |
| ALB - KOS                        | Morine/Vernice      | 32/52                                                                              | ALB data not available. KOS data<br>show no major change since last<br>week | Stable    |
| MK - KOS                         | Blace/Hani i Elezit | 64/30                                                                              | 64/30                                                                       | Stable    |
| ALB - MNE                        | Hani i Hotit/Bozaj  | 40/25                                                                              | ALB data not available. MNE data<br>show no major change since last<br>week | Stable    |
| MK - ALB                         | Kjafasan/Qafe Thane | 44/58                                                                              | ALB data not available. MK data<br>show no major change since last<br>week  | Stable    |