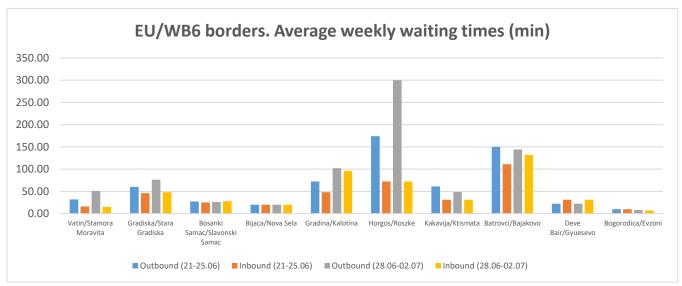

## **BORDER MONITORING**

During the last week of June, Kakavija/Ktismata was the only BCP under monitoring where a slight improvement was noticed. Vatin/Stamora Moravita got worse on SRB-RO direction while in Gradiska/Stara Gradiska and Gradina/Kalotina waiting time increased in both directions. Traffic was particularly intense in Horgos/Roszke where new record high was reached on SRB-HUN direction. Batrovci-Bajakovo also gote worse despite a slight decrease on SRB-HR direction, because of a more significant increase on HR-SRB side. All the other BCPs under monitoring remained stable.

| BORDER CROSSING POINT |                                | Waiting times weekly average (minutes) |                     |           |
|-----------------------|--------------------------------|----------------------------------------|---------------------|-----------|
|                       |                                | 1 WEEK AGO<br>21-25.06                 | WEEK<br>28.06-02.07 | TREND     |
| SRB - RO              | Vatin/Stamora Moravita         | 32/16                                  | 51/15               | Worsening |
| BiH - HR              | Gradiska/Stara Gradiska        | 60/46                                  | 76/48               | Worsening |
| BiH - HR              | Bosanski Samac/Slavonski Samac | 27/25                                  | 26/28               | Stable    |
| BiH - HR              | Bijaca/Nova Sela               | 20/20                                  | 20/20               | Stable    |
| SRB – BG              | Gradina/Kalotina               | 72/48                                  | 102/96              | Worsening |
| SRB – HUN             | Horgos/Roszke                  | 174/72                                 | 300/72              | Worsening |
| ALB – EL              | Kakavija/Ktismata              | 60.8/31                                | 48.4/31             | Improving |
| SRB - HR              | Batrovci/Bajakovo              | 150/111                                | 144/132             | Worsening |
| MK – BG               | Deve Bair/Gyuesevo             | 22/31                                  | 22/31               | Stable    |
| MK – EL               | Bogorodica/Evzoni              | 10/10                                  | 8/7                 | Stable    |

Figure 1: Average weekly waiting times (consecutive weekly trends)