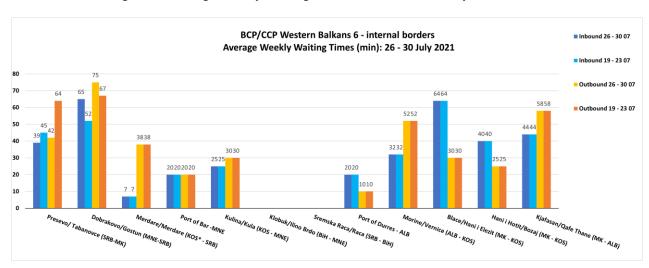

## **BORDER MONITORING**

During previous week of July (26 - 30 July 2021), the situation has remained stable at most internal BCP/CCPs monitored. Situation at **Presevo/Tabanovce** and **Raca/Sremska Raca** has improved since last week, however situation at **Dobrakovo/Gostun** has worsened.

| BORDER /COMMON CROSSING<br>POINT |                     | Waiting times weekly average (minutes)                                             |                                                                                          | TREND     |
|----------------------------------|---------------------|------------------------------------------------------------------------------------|------------------------------------------------------------------------------------------|-----------|
|                                  |                     | WEEK<br>26 - 30.07                                                                 | 1 WEEK AGO<br>19 - 23.07                                                                 |           |
| SRB - MK                         | Presevo/Tabanovce   | 39/42                                                                              | 45/64                                                                                    | Improving |
| MNE - SRB                        | Dobrakovo/Gostun    | 65/75                                                                              | 52/67                                                                                    | Worsening |
| KOS* - SRB                       | Merdare/Merdare     | 7/38                                                                               | 7/38                                                                                     | Stable    |
| MNE                              | Port of Bar         | 20/20                                                                              | 20/20                                                                                    | Stable    |
| KOS - MNE                        | Kulina/Kula         | 25/30                                                                              | 25/30                                                                                    | Stable    |
| BiH - MNE                        | Klobuk/Ilino Brdo   | BIH data not available. MNE data<br>show no major change since last<br>week        | BIH data not available. MNE data<br>show no major change since last<br>week              | Stable    |
| SRB - BiH                        | Sremska Raca/Raca   | BIH data not available. SRB data show decrease of waiting times in both directions | BIH data not available. SRB data<br>show increase of waiting times in<br>both directions | Improving |
| ALB                              | Port of Durres      | 20/10                                                                              | 20/10                                                                                    | Stable    |
| ALB - KOS                        | Morine/Vernice      | 32/52                                                                              | 32/52                                                                                    | Stable    |
| MK - KOS                         | Blace/Hani i Elezit | 64/30                                                                              | 64/30                                                                                    | Stable    |
| ALB - MNE                        | Hani i Hotit/Bozaj  | 40/25                                                                              | 40/25                                                                                    | Stable    |
| MK - ALB                         | Kjafasan/Qafe Thane | 44/58                                                                              | 44/58                                                                                    | Stable    |

<sup>\*</sup> This designation is without prejudice to positions on status and is in line with UNSC 1244 and the ICJ Opinion on Kosovo Declaration of Independence.

Figure 1: Average weekly waiting times (consecutive weekly trends)