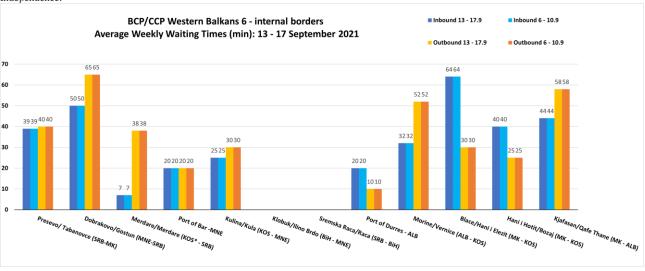

## **BORDER MONITORING**

During previous week (13 - 17 September 2021), the situation has remained stable in all internal BCP/CCPs monitored since the beginning of the exercise.

| BORDER /COMMON CROSSING<br>POINT |                     | Waiting times weekly average (minutes)                                      |                                                                             | TREND  |
|----------------------------------|---------------------|-----------------------------------------------------------------------------|-----------------------------------------------------------------------------|--------|
|                                  |                     | WEEK<br>13 - 17.09                                                          | 1 WEEK AGO<br>06 – 10.09                                                    |        |
| SRB - MK                         | Presevo/Tabanovce   | 39/40                                                                       | 39/40                                                                       | Stable |
| MNE - SRB                        | Dobrakovo/Gostun    | 50/65                                                                       | 50/65                                                                       | Stable |
| KOS* - SRB                       | Merdare/Merdare     | 7/38                                                                        | 7/38                                                                        | Stable |
| MNE                              | Port of Bar         | 20/20                                                                       | 20/20                                                                       | Stable |
| KOS - MNE                        | Kulina/Kula         | 25/30                                                                       | 25/30                                                                       | Stable |
| BiH - MNE                        | Klobuk/Ilino Brdo   | BIH data not available. MNE data<br>show no major change since last<br>week | BIH data not available. MNE data<br>show no major change since last<br>week | Stable |
| SRB - BiH                        | Sremska Raca/Raca   | BIH data not available. SRB data show<br>no major change since last week    | BIH data not available. SRB data<br>show no major change since last<br>week | Stable |
| ALB                              | Port of Durres      | 20/10                                                                       | 20/10                                                                       | Stable |
| ALB - KOS                        | Morine/Vernice      | 32/52                                                                       | 32/52                                                                       | Stable |
| MK - KOS                         | Blace/Hani i Elezit | 64/30                                                                       | 64/30                                                                       | Stable |
| ALB - MNE                        | Hani i Hotit/Bozaj  | 40/25                                                                       | 40/25                                                                       | Stable |
| MK - ALB                         | Kjafasan/Qafe Thane | 44/58                                                                       | 44/58                                                                       | Stable |

<sup>\*</sup> This designation is without prejudice to positions on status and is in line with UNSC 1244 and the ICJ Opinion on Kosovo Declaration of Independence.

Figure 1: Average weekly waiting times (consecutive weekly trends)