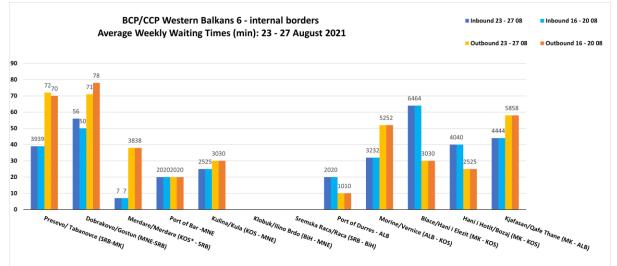

## **BORDER MONITORING**

During the last week of August (23 - 27 August 2021), the situation has remained stable at most internal BCP/CCPs monitored since the beginning of the exercise.

| BORDER /COMMON CROSSING<br>POINT |                     | Waiting times weekly average (minutes)                                      |                                                                             | TREND  |
|----------------------------------|---------------------|-----------------------------------------------------------------------------|-----------------------------------------------------------------------------|--------|
|                                  |                     | WEEK<br>23 -27.08                                                           | 1 WEEK AGO<br>16 – 20.08                                                    |        |
| SRB - MK                         | Presevo/Tabanovce   | 39/72                                                                       | 39/70                                                                       | Stable |
| MNE - SRB                        | Dobrakovo/Gostun    | 56/71                                                                       | 50/78                                                                       | Stable |
| KOS* - SRB                       | Merdare/Merdare     | 7/38                                                                        | 7/38                                                                        | Stable |
| MNE                              | Port of Bar         | 20/20                                                                       | 20/20                                                                       | Stable |
| KOS - MNE                        | Kulina/Kula         | 25/30                                                                       | 25/30                                                                       | Stable |
| BiH - MNE                        | Klobuk/Ilino Brdo   | BIH data not available. MNE data<br>show no major change since last<br>week | BIH data not available. MNE data<br>show no major change since last<br>week | Stable |
| SRB - BiH                        | Sremska Raca/Raca   | BIH data not available. SRB data show no major change since last week       | BIH data not available. SRB data<br>show no major change since last<br>week | Stable |
| ALB                              | Port of Durres      | 20/10                                                                       | 20/10                                                                       | Stable |
| ALB - KOS                        | Morine/Vernice      | 32/52                                                                       | 32/52                                                                       | Stable |
| MK - KOS                         | Blace/Hani i Elezit | 64/30                                                                       | 64/30                                                                       | Stable |
| ALB - MNE                        | Hani i Hotit/Bozaj  | 40/25                                                                       | 40/25                                                                       | Stable |
| MK - ALB                         | Kjafasan/Qafe Thane | 44/58                                                                       | 44/58                                                                       | Stable |

\* This designation is without prejudice to positions on status and is in line with UNSC 1244 and the ICJ Opinion on Kosovo Declaration of Independence.