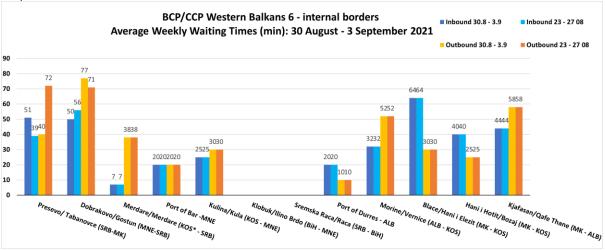

## **BORDER MONITORING**

During previous week (30 August - 03 September 2021), the situation has remained stable at most internal BCP/CCPs monitored since the beginning of the exercise. While the situation on the SRB-MK direction has improved since last week, the situation on the opposite direction (MK-SRB) has worsened.

| BORDER /COMMON CROSSING<br>POINT |                     | Waiting times weekly average (minutes)                                      |                                                                             | TREND     |
|----------------------------------|---------------------|-----------------------------------------------------------------------------|-----------------------------------------------------------------------------|-----------|
|                                  |                     | WEEK<br>30.08 – 03.09                                                       | 1 WEEK AGO<br>23 - 27.08                                                    |           |
| SRB - MK                         | Presevo/Tabanovce   | 51/40                                                                       | 39/72                                                                       | Worsening |
| MNE - SRB                        | Dobrakovo/Gostun    | 50/77                                                                       | 56/71                                                                       | Stable    |
| KOS* - SRB                       | Merdare/Merdare     | 7/38                                                                        | 7/38                                                                        | Stable    |
| MNE                              | Port of Bar         | 20/20                                                                       | 20/20                                                                       | Stable    |
| KOS - MNE                        | Kulina/Kula         | 25/30                                                                       | 25/30                                                                       | Stable    |
| BiH - MNE                        | Klobuk/Ilino Brdo   | BIH data not available. MNE data<br>show no major change since last<br>week | BIH data not available. MNE data<br>show no major change since last<br>week | Stable    |
| SRB - BiH                        | Sremska Raca/Raca   | BIH data not available. SRB data show<br>no major change since last week    | BIH data not available. SRB data<br>show no major change since last<br>week | Stable    |
| ALB                              | Port of Durres      | 20/10                                                                       | 20/10                                                                       | Stable    |
| ALB - KOS                        | Morine/Vernice      | 32/52                                                                       | 32/52                                                                       | Stable    |
| MK - KOS                         | Blace/Hani i Elezit | 64/30                                                                       | 64/30                                                                       | Stable    |
| ALB - MNE                        | Hani i Hotit/Bozaj  | 40/25                                                                       | 40/25                                                                       | Stable    |
| MK - ALB                         | Kjafasan/Qafe Thane | 44/58                                                                       | 44/58                                                                       | Stable    |

<sup>\*</sup> This designation is without prejudice to positions on status and is in line with UNSC 1244 and the ICJ Opinion on Kosovo Declaration of Independence.

Figure 1: Average weekly waiting times (consecutive weekly trends)