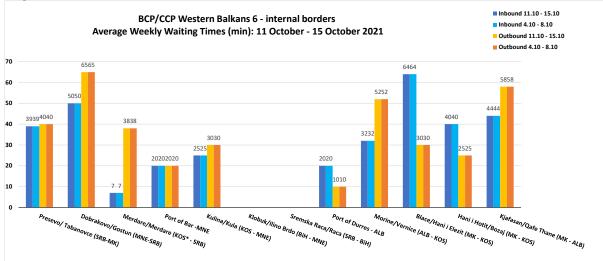

## **BORDER MONITORING**

During previous week (11 October - 15 October 2021), the situation has remained stable at most internal BCP/CCPs monitored. Worsening was noticed on Sremska Raca/Raca in one direction (SRB – BiH).

| BORDER /COMMON CROSSING<br>POINT |                     | Waiting times weekly average (minutes)                                           |                                                                             | TREND     |
|----------------------------------|---------------------|----------------------------------------------------------------------------------|-----------------------------------------------------------------------------|-----------|
|                                  |                     | WEEK<br>11.10 - 15.10                                                            | 1 WEEK AGO<br>04.10 - 08.10                                                 |           |
| SRB - MK                         | Presevo/Tabanovce   | 39/40                                                                            | 39/40                                                                       | Stable    |
| MNE - SRB                        | Dobrakovo/Gostun    | 50/65                                                                            | 50/65                                                                       | Stable    |
| KOS* - SRB                       | Merdare/Merdare     | 7/38                                                                             | 7/38                                                                        | Stable    |
| MNE                              | Port of Bar         | 20/20                                                                            | 20/20                                                                       | Stable    |
| KOS - MNE                        | Kulina/Kula         | 25/30                                                                            | 25/30                                                                       | Stable    |
| BiH - MNE                        | Klobuk/Ilino Brdo   | BIH data not available. MNE data<br>show no major change since last<br>week      | BIH data not available. MNE data<br>show no major change since last<br>week | Stable    |
| SRB - BiH                        | Sremska Raca/Raca   | BIH data not available. SRB data show increase of waiting times in one direction | BIH data not available. SRB data<br>show no major change since last<br>week | Worsening |
| ALB                              | Port of Durres      | 20/10                                                                            | 20/10                                                                       | Stable    |
| ALB - KOS                        | Morine/Vernice      | 32/52                                                                            | 32/52                                                                       | Stable    |
| MK - KOS                         | Blace/Hani i Elezit | 64/30                                                                            | 64/30                                                                       | Stable    |
| ALB - MNE                        | Hani i Hotit/Bozaj  | 40/25                                                                            | 40/25                                                                       | Stable    |
| MK - ALB                         | Kjafasan/Qafe Thane | 44/58                                                                            | 44/58                                                                       | Stable    |

\* This designation is without prejudice to positions on status and is in line with UNSC 1244 and the ICJ Opinion on Kosovo Declaration of Independence.

Figure 1: Average weekly waiting times (consecutive weekly trends)