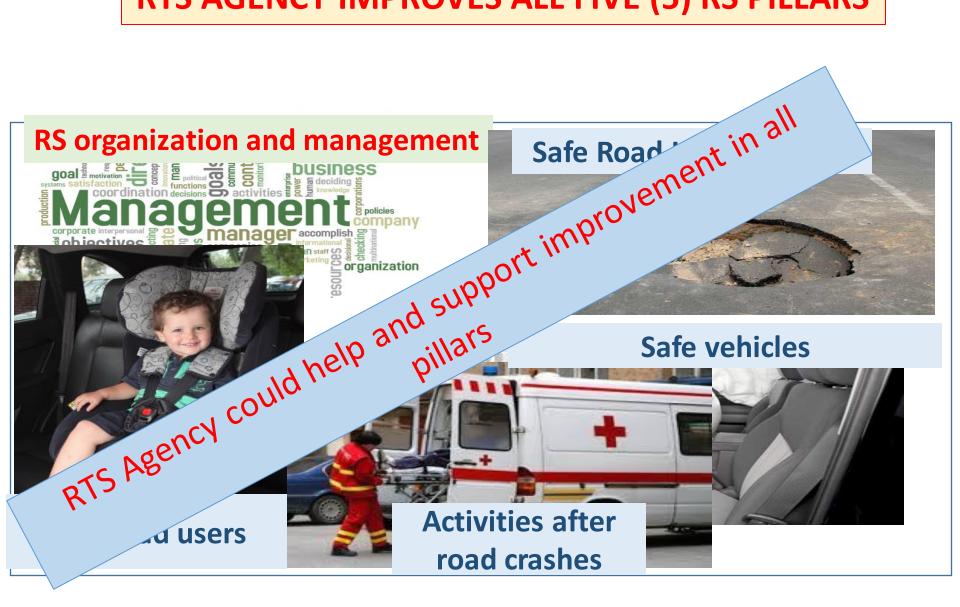

o the target state of RS.

#### DESIRED STATE



RS MEASURES



## RTS AGENCY IS PRECONDITIONS FOR SUCCESSFUL RS MANAGEMENT

1 TO MONITOR CURRENT STATE OF RS

**2** TO DEFINE DESIRED STATE OF RS

TO BE ABLE TO PLAN, DESIGN AND IMPLEMENT OPTIMUM ROAD SAFETY COUNTRAMEASURES

### **ROLE OF RTS AGENCY AT ROAD SAFETY**

M

programs

- Initiatives, Organization, name in a militatives, organization, name is a militative organization organiza RTS AGENCY as LEAD AGENCY in RS

sities

Munic

RS MEASURES

6/14

#### WHO & UN RECOMMENDATIONS

### 1. ESTABLISH LEAD AGENCY FOR ROAD TRA

- 2. Analyzing current state of RS, defin
- RTS AGENCY IS IMPORTANT FOR ALL RECOMMENDATIONS 3. Preparing RS strate

- ovement capacities, cooperation and coordination 6.

### RTS AGENCY IMPROVES ALL FIVE (5) RS PILLARS



## RTS AGENCY TO REDUCE DEATHS AND INJURES IN TRAFFIC (Serbian experience)



#### HOW TO ESTABLISH RTS AGENCY



To promote and understand role of the RTSA in the professional, political and general public

RTSA to be recognized in the Law on road safety

RTSA to be established by special Law on RTSA (Parliament)

or

RTSA to be established by a Sub law (Act of the Government)

ofessional improvement.

communities and other properties and other properties.

Jobs the OR WHICH PROPERTIES. and support local improvement RS system ...

atitles but they are not priority for them

cation, Improvement vehicle safety, transfer of the Mowledge and best practice, international cooperation, ...

# RELATIONSHEEP BETWEEN RTS AGENCY AND OTHER STAKEHOLDERS

RTSA is a central element of the RS system

R