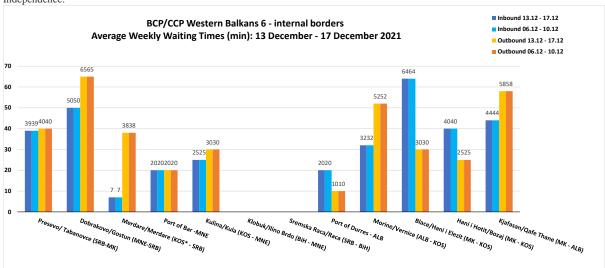

## **BORDER MONITORING**

During previous week (13 December – 17 December 2021), the situation has remained stable at most of internal BCP/CCPs monitored. Worsening was noticed on Sremska Raca/Raca in one direction (SRB – BiH).

| BORDER /COMMON CROSSING<br>POINT |                     | Waiting times weekly average (minutes)                                           |                                                                             | TREND     |
|----------------------------------|---------------------|----------------------------------------------------------------------------------|-----------------------------------------------------------------------------|-----------|
|                                  |                     | WEEK<br>13.12 – 17.12                                                            | 1 WEEK AGO<br>06.12 - 10.12                                                 |           |
| SRB - MK                         | Presevo/Tabanovce   | 39/40                                                                            | 39/40                                                                       | Stable    |
| MNE - SRB                        | Dobrakovo/Gostun    | 50/65                                                                            | 50/65                                                                       | Stable    |
| KOS* - SRB                       | Merdare/Merdare     | 7/38                                                                             | 7/38                                                                        | Stable    |
| MNE                              | Port of Bar         | 20/20                                                                            | 20/20                                                                       | Stable    |
| KOS - MNE                        | Kulina/Kula         | 25/30                                                                            | 25/30                                                                       | Stable    |
| BiH - MNE                        | Klobuk/Ilino Brdo   | BIH data not available. MNE data<br>show no major change since last<br>week      | BIH data not available. MNE data<br>show no major change since last<br>week | Stable    |
| SRB - BiH                        | Sremska Raca/Raca   | BIH data not available. SRB data show increase of waiting times in one direction | BIH data not available. SRB data<br>show no major change since last<br>week | Worsening |
| ALB                              | Port of Durres      | 20/10                                                                            | 20/10                                                                       | Stable    |
| ALB - KOS                        | Morine/Vernice      | 32/52                                                                            | 32/52                                                                       | Stable    |
| MK - KOS                         | Blace/Hani i Elezit | 64/30                                                                            | 64/30                                                                       | Stable    |
| ALB - MNE                        | Hani i Hotit/Bozaj  | 40/25                                                                            | 40/25                                                                       | Stable    |
| MK - ALB                         | Kjafasan/Qafe Thane | 44/58                                                                            | 44/58                                                                       | Stable    |

\* This designation is without prejudice to positions on status and is in line with UNSC 1244 and the ICJ Opinion on Kosovo Declaration of Independence.

Figure 1: Average weekly waiting times (consecutive weekly trends)