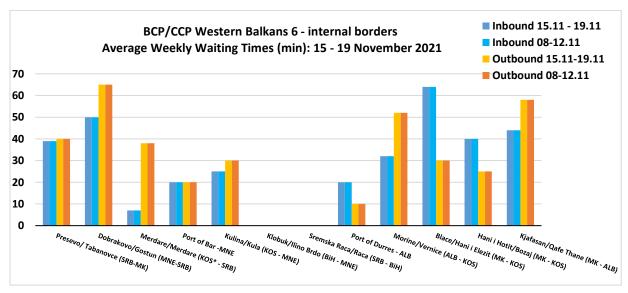

## **BORDER MONITORING**

During the week of 15 to 19 November, the situation has remained stable at all internal BCP/CCPs monitored since the beginning of exercise.

| BORDER /COMMON CROSSING<br>POINT |                     | Waiting times weekly average (minutes)                                      |                                                                             | TREND  |
|----------------------------------|---------------------|-----------------------------------------------------------------------------|-----------------------------------------------------------------------------|--------|
|                                  |                     | WEEK<br>15.11-19.11                                                         | 1 WEEK AGO<br>08.11-12.11                                                   |        |
| SRB - MK                         | Presevo/Tabanovce   | 39/40                                                                       | 39/40                                                                       | Stable |
| MNE - SRB                        | Dobrakovo/Gostun    | 50/65                                                                       | 50/65                                                                       | Stable |
| KOS* - SRB                       | Merdare/Merdare     | 7/38                                                                        | 7/38                                                                        | Stable |
| MNE                              | Port of Bar         | 20/20                                                                       | 20/20                                                                       | Stable |
| KOS - MNE                        | Kulina/Kula         | 25/30                                                                       | 25/30                                                                       | Stable |
| BiH - MNE                        | Klobuk/Ilino Brdo   | BIH data not available. MNE data<br>show no major change since last<br>week | BIH data not available. MNE data<br>show no major change since last<br>week | Stable |
| SRB - BiH                        | Sremska Raca/Raca   | BIH data not available. SRB data show<br>no major change since last week    | BIH data not available. SRB data<br>show no major change since last<br>week | Stable |
| ALB                              | Port of Durres      | 20/10                                                                       | 20/10                                                                       | Stable |
| ALB - KOS                        | Morine/Vernice      | 32/52                                                                       | 32/52                                                                       | Stable |
| MK - KOS                         | Blace/Hani i Elezit | 64/30                                                                       | 64/30                                                                       | Stable |
| ALB - MNE                        | Hani i Hotit/Bozaj  | 40/25                                                                       | 40/25                                                                       | Stable |
| MK - ALB                         | Kjafasan/Qafe Thane | 44/58                                                                       | 44/58                                                                       | Stable |

<sup>\*</sup> This designation is without prejudice to positions on status and is in line with UNSC 1244 and the ICJ Opinion on Kosovo Declaration of Independence.

Figure 1: Average weekly waiting times (consecutive weekly trends)