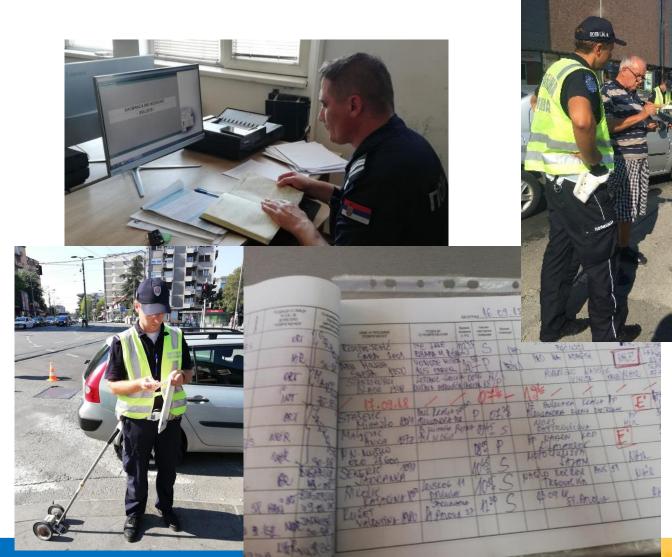

**Review Serbia** 

#### Police

- □ Head of traffic police
- Belgrado office
  - Head
  - □ Officers (data entry)
- Pançevo office
- Hospital
  - Receptionists
  - Doctors
  - Police stationed at hospital