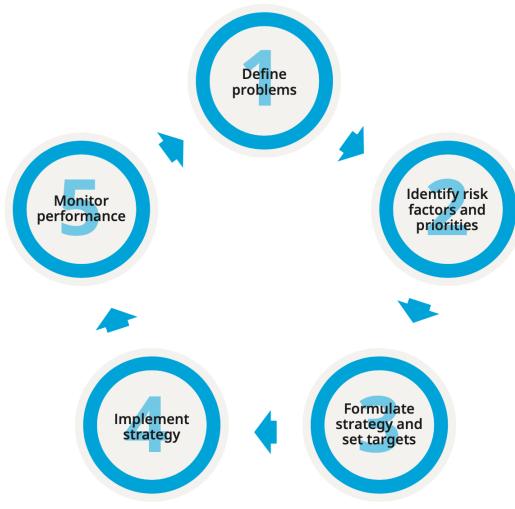

# **Preparation**

- Preparations
  - List of available data
  - □ Crash registration protocol (CADAS)
  - Online GIS database
- □ Stakeholders
  - □ RTSA road traffic safety agency
  - Police
  - Hospitals
  - □ (AMSS Motor Vehicles Center)

Determine scope and objectives of the review

Request relevant data and documentation from the host country

Organize meetings ahead of the visit

Identify stakeholders and government organization structure

Undertake a literature review of published studies and reports

Review existing documentation, forms, and reports

Inspect crash data

Assess SPIs and mobility data

Develop a preliminary assessment and insight

Prepare interview questions and presentations