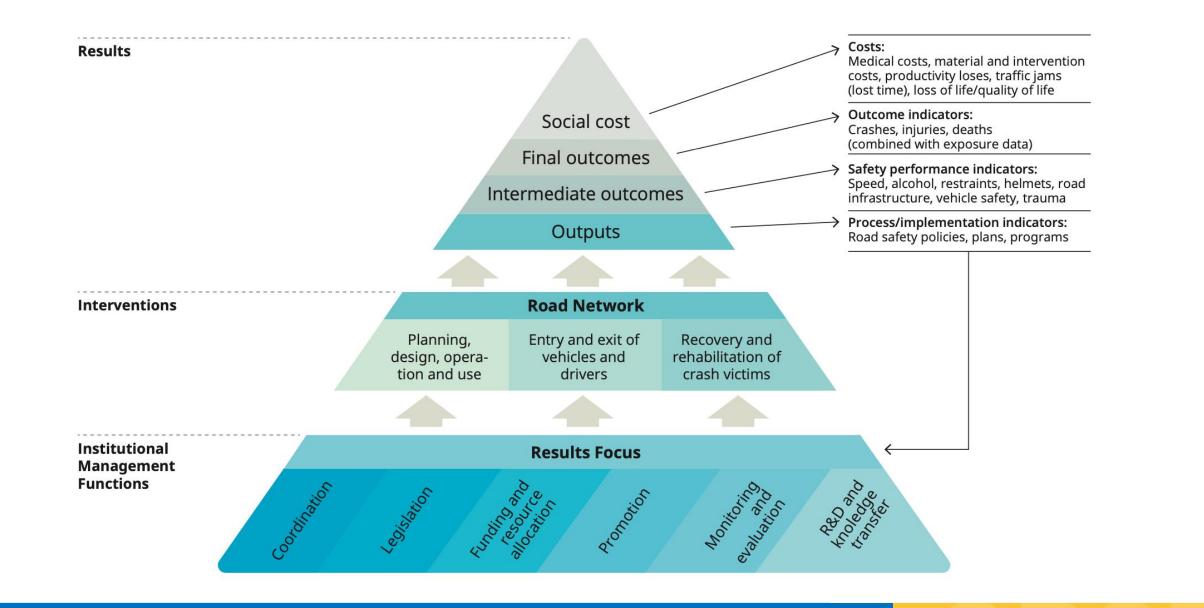

## **Safety Performance Indicators**

|                                                                                                                                                                                                                                                                      | Lager 2                                                                                                                                             | <b>3</b><br>2030                                                                                         | 4 2030                                                                                                                                  |           | Target                                                                                                        | Safety Performance Indicator                                                                                                               | Collection Methods                       |
|----------------------------------------------------------------------------------------------------------------------------------------------------------------------------------------------------------------------------------------------------------------------|-----------------------------------------------------------------------------------------------------------------------------------------------------|----------------------------------------------------------------------------------------------------------|-----------------------------------------------------------------------------------------------------------------------------------------|-----------|---------------------------------------------------------------------------------------------------------------|--------------------------------------------------------------------------------------------------------------------------------------------|------------------------------------------|
| Target 1: By 2020, all<br>countries establish<br>a comprehensive                                                                                                                                                                                                     | Target 2: By 2030, all<br>countries accede to one<br>or more of the core road<br>safety-related UN legal                                            | Target 3: By 2030, all new<br>roads achieve technical<br>standards for all road                          | Target 4: By 2030, more<br>than 75% of travel on<br>existing roads is on roads<br>that meet technical                                   | м.        | Halve the proportion of                                                                                       | Free-flow average speeds and disaggregated<br>by vehicle type, road type, and time-of-day                                                  | Observational studies or spot surveys    |
| multisectoral national<br>road safety action plan<br>with time-bound targets.                                                                                                                                                                                        | instruments.                                                                                                                                        | users that take into<br>account road safety, or<br>meet a three star rating<br>or better.                | standards for all road<br>users that take into<br>account road safety.                                                                  | 50%       | vehicles exceeding the posted speed limit                                                                     | 85 <sup>th</sup> percentile speeds disaggregated by vehicle type, road type, and time-of-day                                               | Observational studies or spot surveys    |
|                                                                                                                                                                                                                                                                      |                                                                                                                                                     |                                                                                                          |                                                                                                                                         |           |                                                                                                               | Percentage of vehicles exceeding the speed limit                                                                                           | Spot surveys, enforcement data           |
| 5 2030 Target 5: By 2030,                                                                                                                                                                                                                                            | 6         50%           2030         50%           Target 6: By 2030, halve                                                                         | <b>7</b><br><b>2030</b><br>Target 7: By 2030,                                                            | 8         0000         4           2030         0000         4           Target 8: By 2030,         4         4                         | ¥∽<br>50% | Halve injuries and fatalities related to drink-driving                                                        | Number and percentage of severe injuries and fatalities that are caused by at least one road user that has a BAC exceeding the legal limit | Crash data                               |
| 100% of new (defined<br>as produced, sold<br>or imported) and<br>used vehicles meet<br>high quality safety<br>standards, such as the<br>recommended priority<br>UN Regulations, Global<br>Technical Regulations,<br>or equivalent recognized<br>national performance | the proportion of vehicles<br>travelling over the posted<br>speed limit and achieve<br>a reduction in speed-<br>related injuries and<br>fatalities. | increase the proportion<br>of motorcycle riders<br>correctly using standard<br>helmets to close to 100%. | increase the proportion of<br>motor vehicle occupants<br>using safety belts or<br>standard child restraint<br>systems to close to 100%. |           | Increase seat belt and child<br>restraints usage to close to<br>100%                                          | Percentage of drivers and passengers wearing<br>a seatbelt by vehicle and road type                                                        | Observational studies or spot surveys    |
|                                                                                                                                                                                                                                                                      |                                                                                                                                                     |                                                                                                          |                                                                                                                                         | 100 STO   | Increase motorcycle riders<br>correctly using helmets to<br>close to 100%                                     | Percentage of motorcyclists appropriately<br>wearing an appropriate helmet by road type                                                    | Observational studies or spot surveys    |
| requirements.                                                                                                                                                                                                                                                        | ₩ <b>10</b>                                                                                                                                         | 11 8 F                                                                                                   | He 12 O                                                                                                                                 | 0         | New roads should have at least 3-star iRAP rating                                                             | iRAP star rating per road type and road user<br>type; percentage of new roads that meet a<br>three-star rating or better                   | iRAP data                                |
| <b>2030</b> 50% Target 9: By 2030, halve the number of road traffic injuries and fatalities related to drivers using                                                                                                                                                 | Target 10: By 2030, all<br>countries have national<br>laws to restrict or prohibit<br>the use of mobile phones                                      | Target 11: By 2030,<br>all countries to enact<br>regulation for driving<br>time and rest periods         | Z030<br>Target 12: By 2030, all<br>countries establish and<br>achieve national targets<br>in order to minimize the                      |           | More than 75% of travel on<br>existing roads is on roads<br>that meet a three-star safety<br>rating or better | iRAP star rating per road type and road user<br>type; percentage of new roads that meet a<br>three-star rating or better                   | iRAP data                                |
| alcohol, and/or achieve a<br>reduction in those related<br>to other psychoactive<br>substances.                                                                                                                                                                      | while driving.                                                                                                                                      | for professional drivers,<br>and/or accede to<br>international/regional<br>regulation in this area.      | time interval between<br>road traffic crash and<br>the provision of first<br>professional emergency<br>care.                            |           | 100% of new and used<br>roads meet high quality<br>standards such as the UN<br>vehicle safety standards       | Percentage of vehicles in the fleet with high quality safety standards                                                                     | Vehicle registration and inspection data |

Mobility Data

**G** 

Global Road Safety Facility

Road Safety Interventions

| Safety engineering            | <ul> <li>Road sections with improved iRAP star rating</li> <li>Number of intersections improved</li> <li>Number of speed camera operational</li> <li>Length of road with section control for speeding</li> </ul> |  |  |  |  |
|-------------------------------|------------------------------------------------------------------------------------------------------------------------------------------------------------------------------------------------------------------|--|--|--|--|
| Enforcement                   | <ul> <li>Number of tickets delivered</li> <li>Number of drivers checked</li> <li>Hours spent on check</li> </ul>                                                                                                 |  |  |  |  |
| Education                     | <ul> <li>Number of downloads for educational material</li> <li>Number of children taught a course</li> </ul>                                                                                                     |  |  |  |  |
| Promotional activities        | <ul> <li>Number of clicks on promotional video</li> <li>Minutes of air time for a spot</li> </ul>                                                                                                                |  |  |  |  |
| Driver training               | <ul><li>Driving lessons taken by students</li><li>Exams attempted/exams passed</li></ul>                                                                                                                         |  |  |  |  |
| Vehicle testing               | <ul><li>Vehicles checked</li><li>Vehicles admitted after improvements</li></ul>                                                                                                                                  |  |  |  |  |
| Emergency medical<br>services | <ul><li>Crash scenes attended</li><li>Average time to arrive at scene</li></ul>                                                                                                                                  |  |  |  |  |