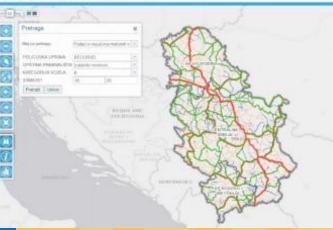

## **Review Serbia: input database**

- Police (via RTSA)
  - Crashes & casualties
- RTSA
  - $\circ$  SPI road users behavior
  - Social attitudes
  - Road safety casualties risks
  - Negligent drivers with confiscated driver licenses
  - Set of data on: lecturers, examiners, instructors, professional drivers CPC
  - Tachograph workshops
  - Technicians in tachograph workshops
  - The Number of licensees of technicians in tachograph workshop by municipalities
  - Local road safety bodies

← → C ③ Not secure | 195.222.96.212/ibbsPublic/

en lat ћир 🔳 🔳

٩

(i)

#### The integrated database of characteristics of traffic safety<sup>●</sup>